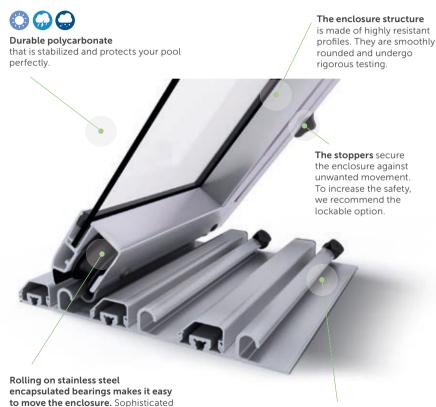

#### **Enclosures – technical details** 62

hooks prevent the inadvertent lifting of the module.

The Air track can be walked on, is easy to sink into the ground, and provides hidden anchoring elements.

#### **Compact polycarbonate**

The most popular variant is the compact polycarbonate PK4 with a thickness of 4 mm. You will love its elegant appearance and perfect transparency. UV protection as standard and available in 2 colours.

#### Channel polycarbonate

The channel polycarbonate PK8 and PK10 with a thickness of 8 or 10 mm is stable. It has excellent insulation capabilities and provides plenty of privacy when swimming under a roof. UV protection as standard and available in 2 colours.

#### Standard styrene acrylonitrile

An economical option is styrene acrylonitrile SAN with a thickness of 4mm. You will love it especially for its price attractiveness while maintaining a pleasant appearance and high transparency. UV protection as standard and available only in clear.