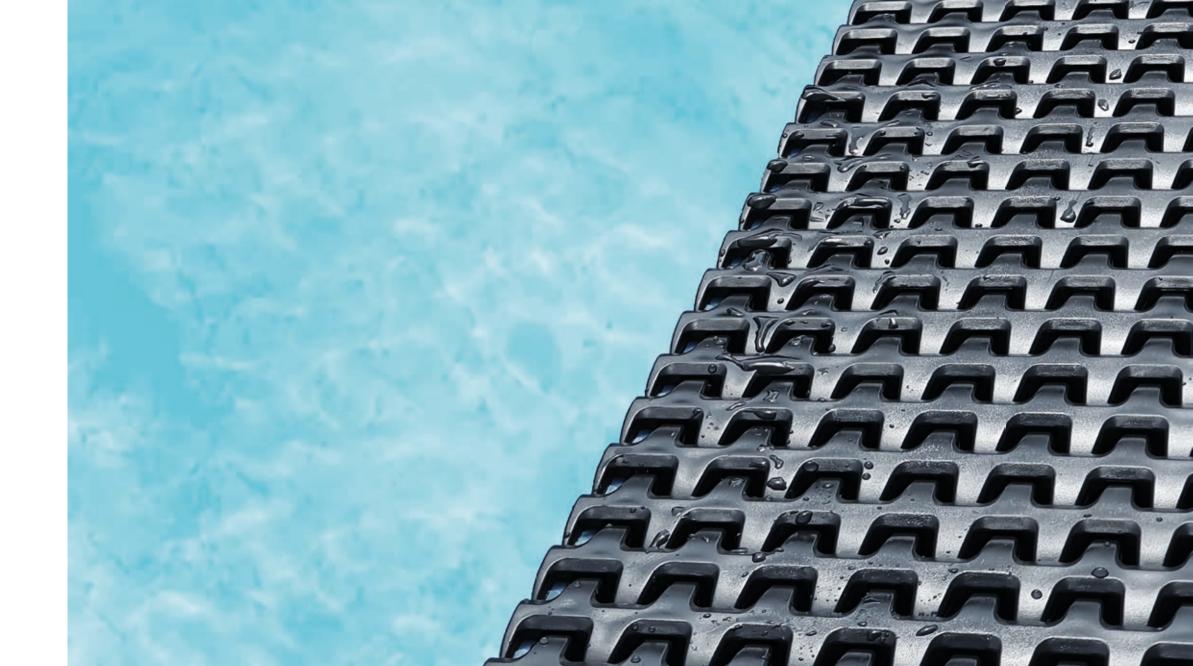

# **X-FLOW GRID**

### Overflow pool edge

#### The new and timeless design supports better water circulation and thus its purity.

Thanks to the ease of installation, you no longer have to use any pool trim, couplings or aluminium profiles. You will certainly appreciate the choice of two colours, which will make the X-FLOW overflow grid a design feature in any garden.

Our own overflow grate designed in collaboration with designers from the automotive industry.

X-FLOW Grey

X-FLOW White