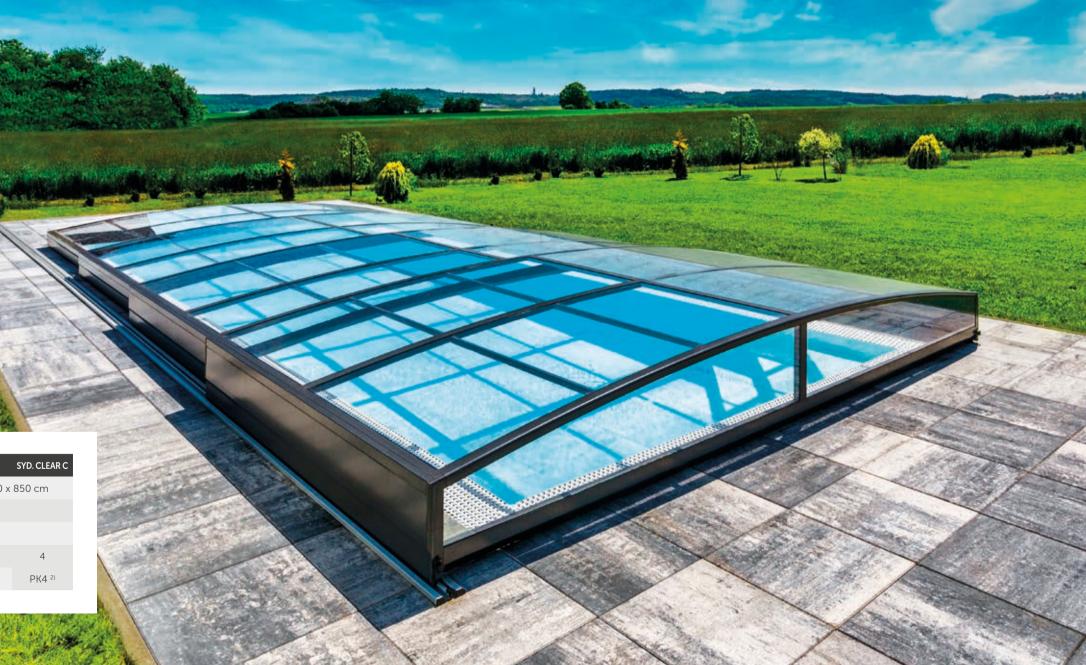

# **SYDNEY / SYDNEY CLEAR**

### Low profile, elegant curves and a modern look

A designer enclosure which we have developed for you in cooperation with automotive designers.

|               | SYD. AS           | SYD. CLEAR AS                                                                       | SYDNEY A | SYD. CLEAR A | SYD. BD | SYD. CLEAR BD     | SYD. BS | SYD. CLEAR BS     | SYD. B | SYD. CLEAR B      | SYD. C | SYD. CLEAR C      |
|---------------|-------------------|-------------------------------------------------------------------------------------|----------|--------------|---------|-------------------|---------|-------------------|--------|-------------------|--------|-------------------|
| 🔀 MAX. AREA   | 350               | x 555 cm                                                                            | 350 x    | 635 cm       | 350>    | × 850 cm          | 400 x   | 740 cm            | 400    | x 850 cm          | 450 x  | 850 cm            |
|               |                   | Anthracite DB 703                                                                   |          |              |         |                   |         |                   |        |                   |        |                   |
|               |                   | AIR single-sided, only one rail for the largest module (other modules are railless) |          |              |         |                   |         |                   |        |                   |        |                   |
|               | 3                 | 3                                                                                   | 3        | 3            | 4       | 4                 | 4       | 4                 | 4      | 4                 | 4      | 4                 |
| MODULE PANELS | PK8 <sup>1)</sup> | PK4 <sup>2)</sup>                                                                   | PK8 1)   | PK4 2)       | PK8 1)  | PK4 <sup>2)</sup> | PK8 1)  | PK4 <sup>2)</sup> | PK8 1) | PK4 <sup>2)</sup> | PK8 1) | PK4 <sup>2)</sup> |

<sup>1)</sup> PK8 – transparent channel polycarbonate with a thickness of 8 mm with UV protection (Front and rear head always with PK4 panel) <sup>2)</sup> PK4 – transparent compact polycarbonate with a thickness of 4 mm with UV protection (Front and rear head always with PK4 panel) The guide rail is not sunk in the ground and can be placed on the left or right, always with an extension.