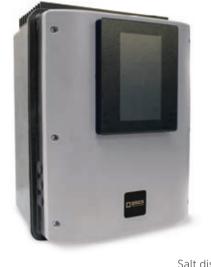

Salt dispenser

# What type of water treatment should you choose?

Water treatment helps to keep the pool clear and in great condition, with the crucial parameters in balance. The most popular is salt water treatment using a salt dispenser. From the salt water in the pool, the necessary amount of chlorine is produced in a natural concentration to clean the pool water. Salt dispensers have gained in popularity because they offer abundant options for extensions, such as automatic pH adjustment or smart pool technology control.