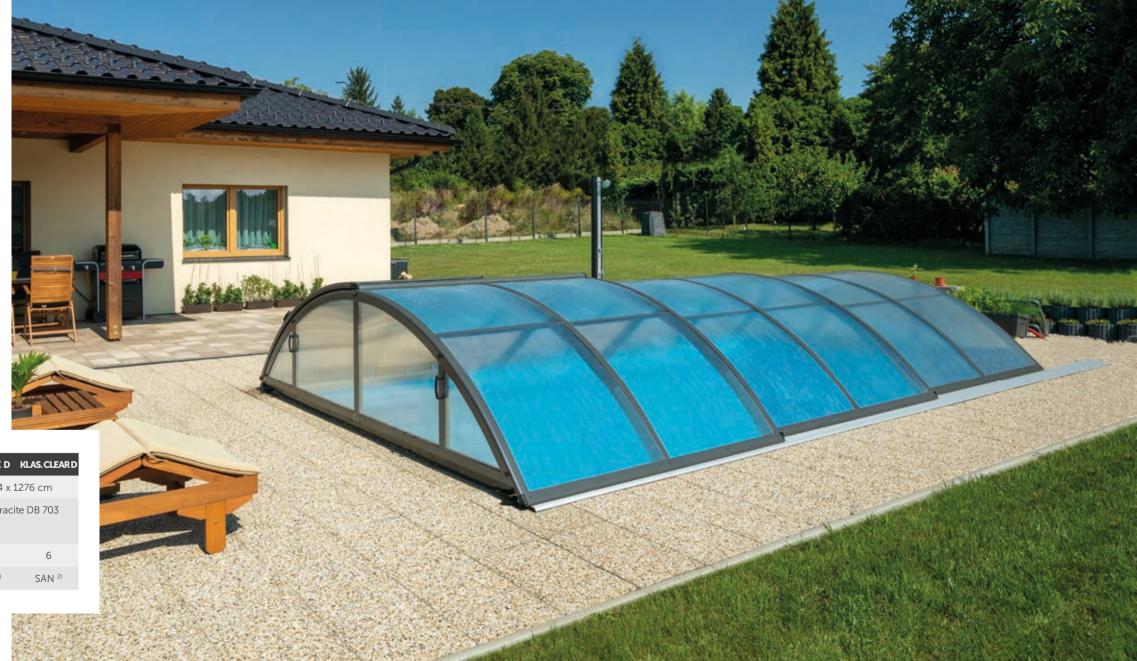

# **KLASIK / KLASIK CLEAR**

## Medium-high pool enclosure

It combines the advantages of low and high models. This is the KLASIK enclosure, which will serve you faithfully for many years.

|               | KLASIK S | KLAS. CLEAR S | KLASIK A          | KLAS. CLEAR A     | KLASIK B     | KLAS. CLEAR B | KLASIK C | KLAS. CLEAR C | KLASIK D          | KLAS. CLEAR D |
|---------------|----------|---------------|-------------------|-------------------|--------------|---------------|----------|---------------|-------------------|---------------|
| 🔀 MAX. AREA   | 331 x 4  | 420 cm        | 317 x (           | 635 cm            | 413 x        | 850 cm        | 499 x 1  | 060 cm        | 564 x 3           | 1276 cm       |
| 🜔 COLOUR      | Anthrac  | ite DB 703    |                   |                   | Silver, Anth | acite DB 703  |          |               | Anthraci          | te DB 703     |
| T RAIL        |          |               |                   |                   | AIR dou      | ble-sided     |          |               |                   |               |
|               | 2        | 2             | 3                 | 3                 | 4            | 4             | 5        | 5             | 6                 | 6             |
| MODULE PANELS | PK8 1)   | SAN 2)        | PK8 <sup>1)</sup> | SAN <sup>2)</sup> | PK8 1)       | SAN 2)        | PK8 1)   | SAN 2)        | PK8 <sup>1)</sup> | SAN 2)        |

<sup>1)</sup> PK8 – transparent channel polycarbonate with a thickness of 8 mm with UV protection

<sup>2)</sup> SAN – transparent panel with a thickness of 4 mm

Still haven't found what you were looking for? It doesn't matter! We will be pleased to tailor the enclosure for you.