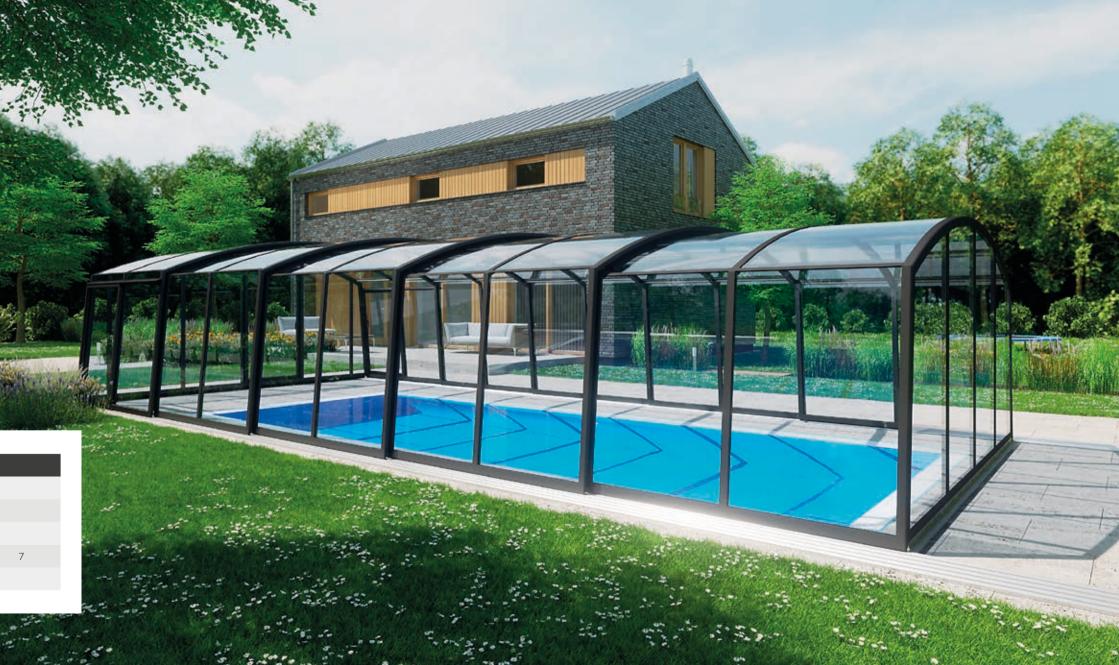

# CASABLANCA

### The CASABLANCA enclosure – a dominant landmark of your garden

It is not only a majestic pool enclosure, but also a space for year-round use.

You no longer need worry about the weather for some poolside fun with your family or friends.

|                   |          | CUSTOM CASABLANCA                      |   |   |   |   |   |  |  |  |
|-------------------|----------|----------------------------------------|---|---|---|---|---|--|--|--|
| 🔀 MAX. AREA       |          | Custom dimensions of enclosure         |   |   |   |   |   |  |  |  |
| OLOUR             |          | Selection of the panel type and colour |   |   |   |   |   |  |  |  |
| T RAIL            |          | AIR, AIR XL                            |   |   |   |   |   |  |  |  |
| NUMBER OF MODULES | 1        | 2                                      | 3 | 4 | 5 | 6 | 7 |  |  |  |
| MODULE PANELS     | РК8, РК4 |                                        |   |   |   |   |   |  |  |  |