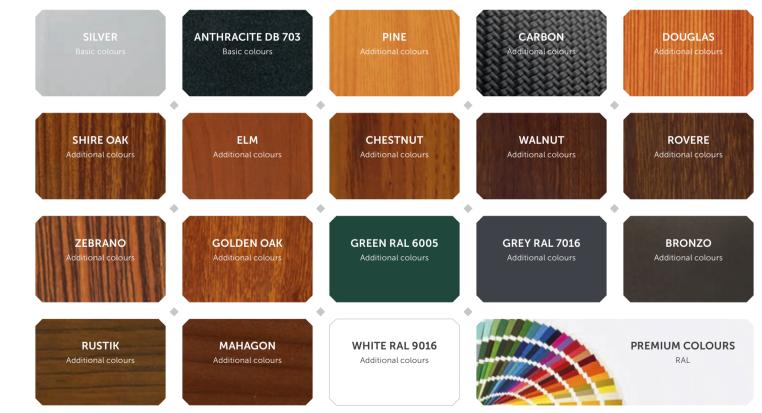

### Profile colours

The enclosure structure is finished with a durable powder paint in our own specialized and certified paint shop. You can choose from a wide range of colours and decors. For standard enclosures, the colours are fixed; for custom-made enclosures you have the following options:

## Variable look

The colour of the structure can be matched to the windows of your house, for example, thanks to the wide choice of colours. We paint in our own certified powder coating paint shop. This way, the pergola fits seamlessly into your home.