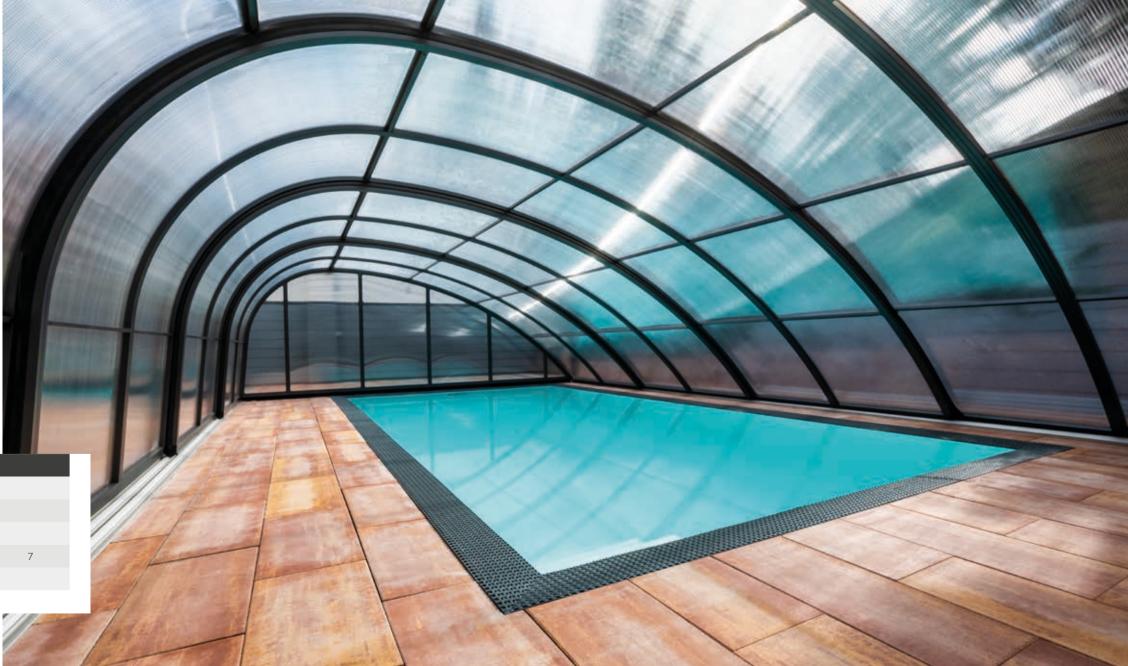

# **CASABLANCA INFINITY**

# Subtle, yet sophisticated, this is the CASABLANCA INFINITY

A low enclosure, which at first glance seems inconspicuous, it offers many surprises which appeal to everyone.

Anthracite DB 703

|                   | CASABLANCA INFINITY A                                            | CASABLANCA INFINITY B                                       |
|-------------------|------------------------------------------------------------------|-------------------------------------------------------------|
| 🔀 MAX. AREA       | 346 x 635 cm                                                     | 442 x 850 cm                                                |
|                   | Carbon fibre finish, Anthracite DB 703 $^{\mathrm{1}\mathrm{)}}$ | Carbon fibre finish, Anthracite DB 703 $^{\mbox{\tiny 1)}}$ |
| T RAIL            | AIR double-sided/single-sided <sup>2)</sup>                      | AIR double-sided/single-sided <sup>2)</sup>                 |
| NUMBER OF MODULES | 3                                                                | 4                                                           |
| MODULE PANELS     | PK4 <sup>3)</sup>                                                | PK4 3)                                                      |

<sup>10</sup> The version with a single-sided rail is always in the Carbon design.
<sup>21</sup> The left/right position of the track is determined when looking at the largest module from the front. The rail is not sunk into the ground.
Each module has its own track. The railless side is equipped with lockable stoppers.
<sup>31</sup> PK4 – Transparent compact polycarbonate with a thickness of 4 mm with UV protection. This enclosure is manufactured with transparent panels only.
Still haven t found what you were looking for? It doesn't matter! We will be pleased to tailor the enclosure for you.