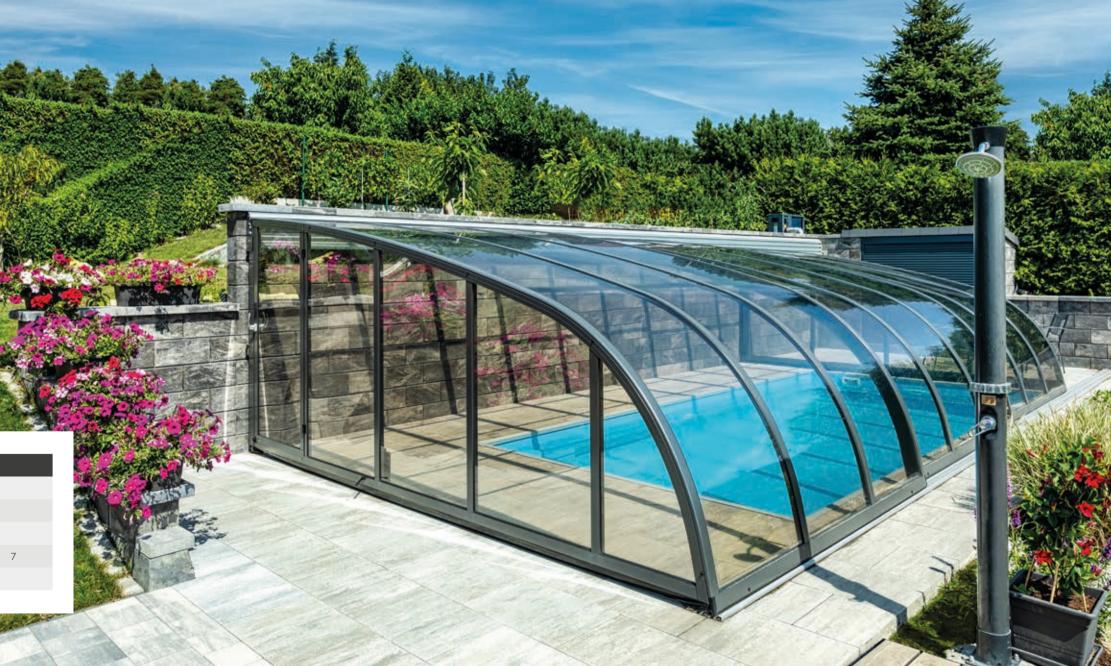

# DALLAS / DALLAS CLEAR

# Fond of round shapes and graceful curves?

You are sure to love the DALLAS enclosure. It is one of the most popular models and fits into any garden.

|                   | DALLAS A          | DALLAS CLEAR A    | DALLAS B                  | DALLAS CLEAR B    |  |
|-------------------|-------------------|-------------------|---------------------------|-------------------|--|
| 🔀 MAX. AREA       | 363 x             | 635 cm            | 462 x 850 cm              |                   |  |
|                   | Silver, Anth      | racite DB 703     | Silver, Anthracite DB 703 |                   |  |
| T RAIL            | AIR dou           | ıble-sided        | AIR dou                   | ble-sided         |  |
| NUMBER OF MODULES | 3                 | 3                 | 4                         | 4                 |  |
| MODULE PANELS     | PK8 <sup>1)</sup> | PK4 <sup>2)</sup> | PK8 <sup>1)</sup>         | PK4 <sup>2)</sup> |  |

 $^{11}$  PK8 – transparent channel polycarbonate with a thickness of 8 mm with UV protection  $^{21}$  PK4 – transparent compact polycarbonate with a thickness of 4 mm with UV protection

Still haven't found what you were looking for? It doesn't matter! We will be pleased to tailor the enclosure for you.