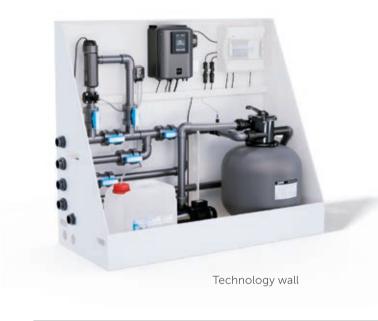

# **TECHNOLOGY WALLS**

### Wide range of placement options

The most convenient access to the pool technology is provided by a technology wall. It can be installed in your garage or garden house. All the pool technology will be protected and easily accessible when necessary.

|                                                        | BASIC PLUS                              | ECONOMIC                                | ΟΧΥ                                     | UV                                      | STATION                                 |
|--------------------------------------------------------|-----------------------------------------|-----------------------------------------|-----------------------------------------|-----------------------------------------|-----------------------------------------|
| Filtration                                             |                                         |                                         | Sand P500 – 85 kg                       |                                         |                                         |
| Pump                                                   |                                         | PRI                                     | EVA 50 – flow rate 9 m                  | ³/h                                     |                                         |
| Water treatment                                        | Chlorine                                | Chlorine<br>semi-automatic              | Oxygen, Chlorine<br>semi-automatic      | Oxygen, Chlorine,<br>UV semi-automatic  | Chlorine<br>semi-automatic              |
| Water                                                  | Salt 4 g/l                              | Salt 3 g/l                              | Salt 1,5 g/l                            | Salt 1,5 g/l                            | Freshwater                              |
| Preparation for intelligent pool technology control    | ×                                       | $\checkmark$                            | $\checkmark$                            | $\checkmark$                            | $\checkmark$                            |
| Heat pump connecting point, discharge connecting point | $\checkmark$                            | $\checkmark$                            | $\checkmark$                            | $\checkmark$                            | $\checkmark$                            |
| Possibility of combination with counterflow            | $\checkmark$                            | $\checkmark$                            | $\checkmark$                            | $\checkmark$                            | $\checkmark$                            |
| Counterflow pump                                       | ×                                       | ×                                       | ×                                       | ×                                       | Х                                       |
| Remote control of the pool light                       | $\checkmark$                            | $\checkmark$                            | $\checkmark$                            | $\checkmark$                            | $\checkmark$                            |
| Pipes, fittings, electrical switchboard $^{1)}$        | $\checkmark$                            | $\checkmark$                            | $\checkmark$                            | $\checkmark$                            | $\checkmark$                            |
| Dimensions (W x H x D)                                 | $160 \times 140 \times 69  \mathrm{cm}$ |
| Wall colour                                            | White                                   | White                                   | White                                   | White                                   | White                                   |