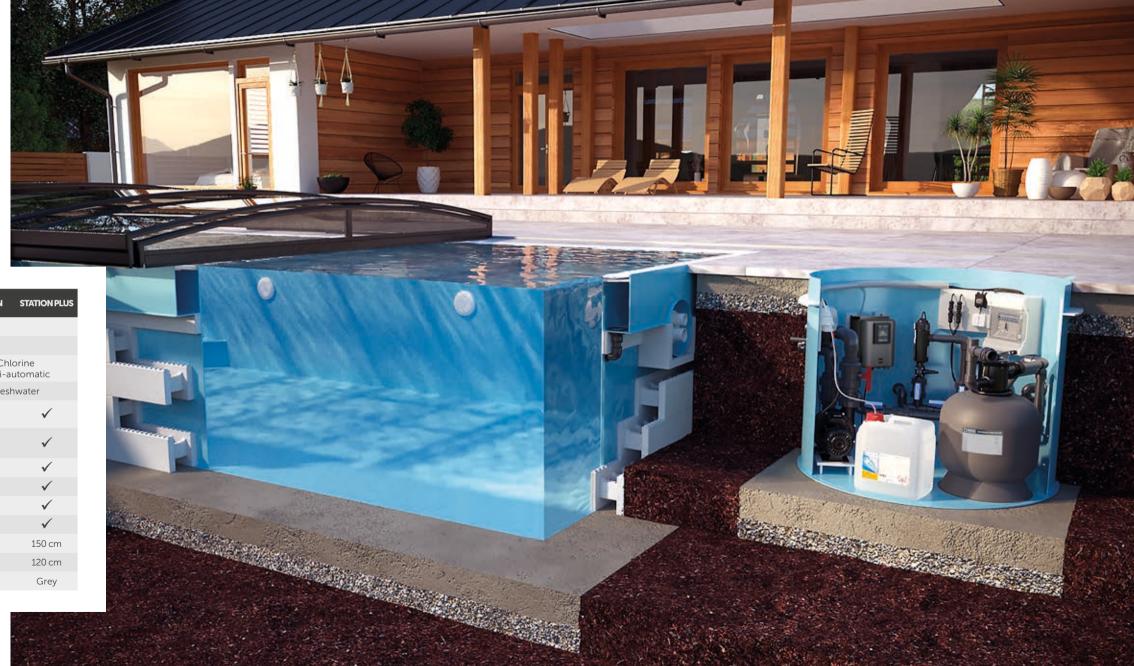

# **TECHNOLOGY SHAFTS**

# To be located near the pool

The technology shaft is located close to the pool. It houses all the equipment discreetly. The counterflow drive can also be placed in the shaft in addition to the pool technology.

|                                                           | BASIC PLUS   | ECONOMIC        | COMFORTPLUS  | οχγ          | OXY PLUS             | UV           | UV PLUS                | STATION      | STATION PLUS      |
|-----------------------------------------------------------|--------------|-----------------|--------------|--------------|----------------------|--------------|------------------------|--------------|-------------------|
| Filtration                                                |              |                 |              | S            | and P50 – 85 k       | g            |                        |              |                   |
| Pump                                                      |              |                 |              | PREVA        | 50 – flow rate       | 9 m³/h       |                        |              |                   |
| Water treatment                                           | Chlorine     | Chlo<br>semi-au |              |              | Chlorine<br>utomatic |              | Chlorine,<br>automatic |              | orine<br>utomatic |
| Water                                                     | Salt 4 g/l   | Salt            | 3 g/l        | Salt 1       | l,5 g/l              | Salt 1       | .,5 g/l                | Fresl        | nwater            |
| Preparation for intelligent pool technology control       | Х            | $\checkmark$    | $\checkmark$ | $\checkmark$ | $\checkmark$         | $\checkmark$ | $\checkmark$           | $\checkmark$ | $\checkmark$      |
| Heat pump connecting point,<br>discharge connecting point | $\checkmark$ | $\checkmark$    | $\checkmark$ | $\checkmark$ | $\checkmark$         | $\checkmark$ | $\checkmark$           | $\checkmark$ | $\checkmark$      |
| Counterflow connecting point                              | Х            | Х               | $\checkmark$ | Х            | $\checkmark$         | Х            | $\checkmark$           | Х            | $\checkmark$      |
| Counterflow pump                                          | Х            | Х               | $\checkmark$ | Х            | $\checkmark$         | Х            | $\checkmark$           | Х            | $\checkmark$      |
| Remote control of the pool light                          | $\checkmark$ | $\checkmark$    | $\checkmark$ | $\checkmark$ | $\checkmark$         | $\checkmark$ | $\checkmark$           | $\checkmark$ | $\checkmark$      |
| Pipes, fittings, electrical switchboard <sup>1)</sup>     | $\checkmark$ | $\checkmark$    | $\checkmark$ | $\checkmark$ | $\checkmark$         | $\checkmark$ | $\checkmark$           | $\checkmark$ | $\checkmark$      |
| Shaft diameter                                            | 120 cm       | 150 cm          | 150 cm       | 150 cm       | 150 cm               | 150 cm       | 150 cm                 | 150 cm       | 150 cm            |
| Shaft depth                                               | 120 cm       | 120 cm          | 120 cm       | 120 cm       | 120 cm               | 120 cm       | 120 cm                 | 120 cm       | 120 cm            |
| Lid colour                                                | Grey         | Grey            | Grey         | Grey         | Grey                 | Grey         | Grey                   | Grey         | Grey              |