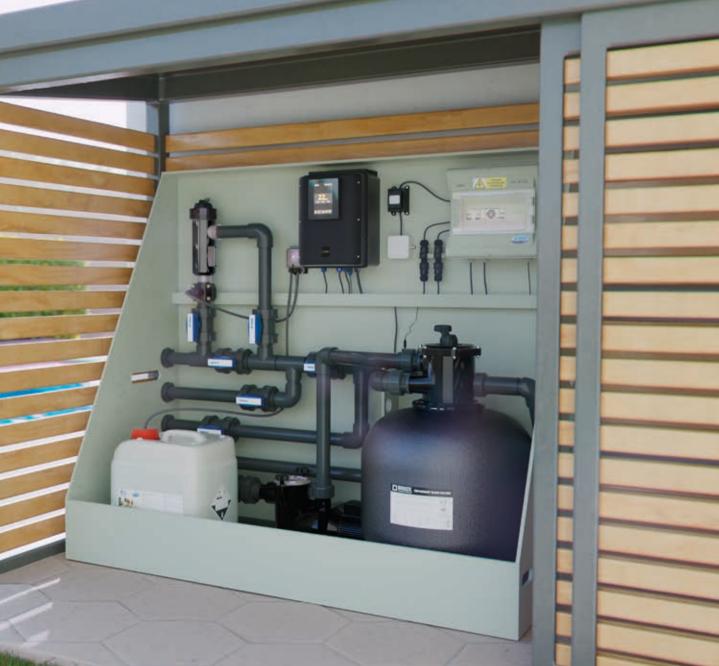

# **TECHNOLOGY WALLS**

### Wide range of placement options

The most convenient access to the pool technology is provided by a technology wall. It can be installed in your garage or garden house. All the pool technology will be protected and easily accessible when necessary.

|                                                        | BASIC PLUS                              | ECONOMIC                                | ΟΧΥ                                     | UV                                      | STATION                                 |
|--------------------------------------------------------|-----------------------------------------|-----------------------------------------|-----------------------------------------|-----------------------------------------|-----------------------------------------|
| Filtration                                             |                                         |                                         | Sand P500 – 85 kg                       |                                         |                                         |
| Pump                                                   |                                         | PRI                                     | EVA 50 – flow rate 9 m                  | ³/h                                     |                                         |
| Water treatment                                        | Chlorine                                | Chlorine<br>semi-automatic              | Oxygen, Chlorine<br>semi-automatic      | Oxygen, Chlorine,<br>UV semi-automatic  | Chlorine<br>semi-automatic              |
| Water                                                  | Salt 4 g/l                              | Salt 3 g/l                              | Salt 1,5 g/l                            | Salt 1,5 g/l                            | Freshwater                              |
| Preparation for intelligent pool technology control    | ×                                       | $\checkmark$                            | $\checkmark$                            | $\checkmark$                            | $\checkmark$                            |
| Heat pump connecting point, discharge connecting point | $\checkmark$                            | $\checkmark$                            | $\checkmark$                            | $\checkmark$                            | $\checkmark$                            |
| Possibility of combination with counterflow            | $\checkmark$                            | $\checkmark$                            | $\checkmark$                            | $\checkmark$                            | $\checkmark$                            |
| Counterflow pump                                       | ×                                       | ×                                       | ×                                       | ×                                       | Х                                       |
| Remote control of the pool light                       | $\checkmark$                            | $\checkmark$                            | $\checkmark$                            | $\checkmark$                            | $\checkmark$                            |
| Pipes, fittings, electrical switchboard $^{1)}$        | $\checkmark$                            | $\checkmark$                            | $\checkmark$                            | $\checkmark$                            | $\checkmark$                            |
| Dimensions (W x H x D)                                 | $160 \times 140 \times 69  \mathrm{cm}$ |
| Wall colour                                            | White                                   | White                                   | White                                   | White                                   | White                                   |