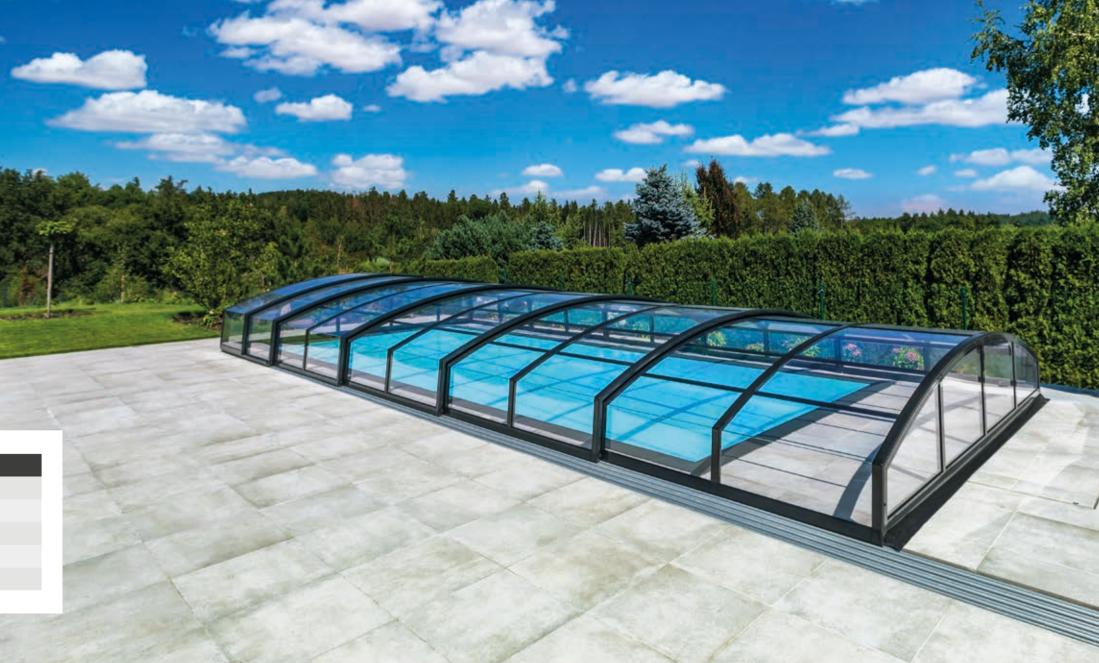

# DALLAS / DALLAS CLEAR

# Fond of round shapes and graceful curves?

You are sure to love the DALLAS enclosure. It is one of the most popular models and fits into any garden.

|                   | DALLAS A          | DALLAS CLEAR A    | DALLAS B                  | DALLAS CLEAR B    |  |
|-------------------|-------------------|-------------------|---------------------------|-------------------|--|
| 🔀 MAX. AREA       | 363 x             | 635 cm            | 462 x 850 cm              |                   |  |
|                   | Silver, Anth      | racite DB 703     | Silver, Anthracite DB 703 |                   |  |
| T RAIL            | AIR dou           | ıble-sided        | AIR dou                   | ble-sided         |  |
| NUMBER OF MODULES | 3                 | 3                 | 4                         | 4                 |  |
| MODULE PANELS     | PK8 <sup>1)</sup> | PK4 <sup>2)</sup> | PK8 <sup>1)</sup>         | PK4 <sup>2)</sup> |  |

 $^{11}$  PK8 – transparent channel polycarbonate with a thickness of 8 mm with UV protection  $^{21}$  PK4 – transparent compact polycarbonate with a thickness of 4 mm with UV protection

Still haven't found what you were looking for? It doesn't matter! We will be pleased to tailor the enclosure for you.