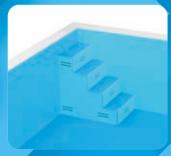

# **STEPS SHAPES**

# A range of steps to suit your preferences.

We can make your pool with a square corner to help you utilize the interior of space of any pool size. Whether you are planning fitness swimming, splashing around or relaxing with your family, an ALBIXON pool will always adapt to your needs.

You are the only person who can choose the right steps for your pool. In pools with a depth of 120 cm, there are three steps (four steps when choosing the X-AIR and X-AIR+ versions), while in pools with a depth of 150 cm, there are four steps (five steps when choosing the X-AIR and X-AIR+ versions).