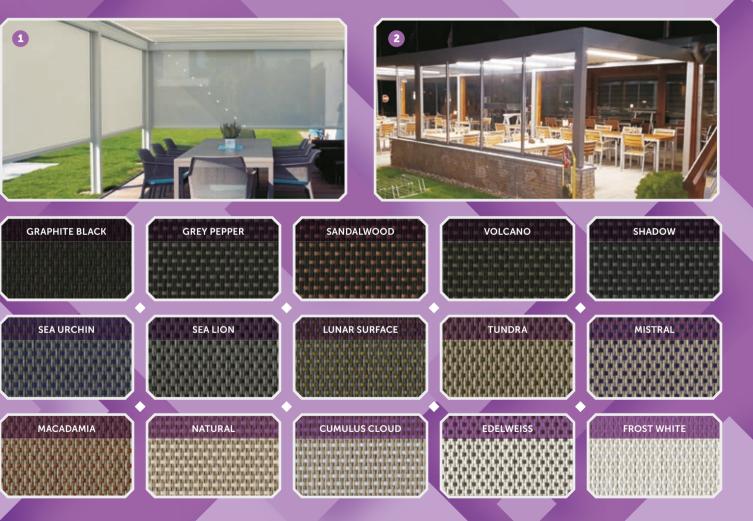

# PERGOLAS

### Did you know that...

The SKYTRIUM bioclimatic pergola adapts to your individual needs in terms of size, design and location.

### Use even after dark

Thanks to the LED lighting, you can use the pergola comfortably at any time of day. You can conveniently control the intensity and start-up by remote control.

### **Retractable shielding**

Electrically operated roller blinds not only provide shade from the sun and privacy, but also give protection against wind, insects and rain.

## Variable look

The colour of the structure can be matched to the windows of your house, for example, thanks to the wide choice of colours. We paint in our own certified powder coating paint shop. This way, the pergola fits seamlessly into your home.

# Minimalist design

A gutter integrated into the perimeter profile diverts rainwater away through the supporting column.

# Protection against the sun and rain

The slats swivel at an angle of up to 140°, thus providing not only protection against the sun and rain, but also resistance to snow loads. In the event of unexpected precipitation, the rain sensor automatically closes the slats. The solid coping of the slats protects the internal components and mechanisms in the pergola against water.

### Pure design

The location of the control unit in the column does not disturb the aesthetic impression made by the pergola.

# **SKYTRIUM**

### **Bioclimatic pergola**

The Czech-made SKYTRIUM bioclimatic pergola is an ideal addition to your garden so that you can spend the maximum amount of time outdoors. It combines several functions - shading, an enclosure with water drainage and **adjustable ventilation**. Thanks to the unique shape of the roof profiles, the pergola drains rainwater when closed, so you can spend your time under it comfortably even in bad weather. The pergola is made of **solid aluminium alloy** with **stainless steel** components, so it is weatherproof. Its minimalist design fits into any garden and improves the impression made by your home.

- SSSS ventilation – natural air exchange to achieve a comfortable environment by controlled rotation of the roof blades
- **protection against the impacts of climate** sun, rain, snow
- **shading** regulating the temperature and intensity of sunlight on the terrace while maintaining light comfort
- a functional solution regardless of the cardinal orientation of the garden
  - owing to the variable placement of the roof slats of the GARDA and GARDA PLUS models

|                                     | max. 5 760 x 3 720 x 2 850 mm (w × d × h)                                     |
|-------------------------------------|-------------------------------------------------------------------------------|
| COLOUR                              | Anthracite DB 703, we paint in our own certified powder coating paint shop    |
| ⊥ LOAD                              | 90 kg/m²                                                                      |
|                                     | electromechanical, remote-controlled                                          |
|                                     | rain sensor,                                                                  |
| $rightarrow^+$ optional accessories | side roller shutter cover, integrated LED lighting                            |
|                                     | GARDA: north, east and west facing terraces GARDA PLUS: south facing terraces |

# Did you know that...

When the roof slats are opened, air starts to flow in the pergola. This lowers the perceived temperature under the pergola, although it is actually the same as in the surrounding environment.