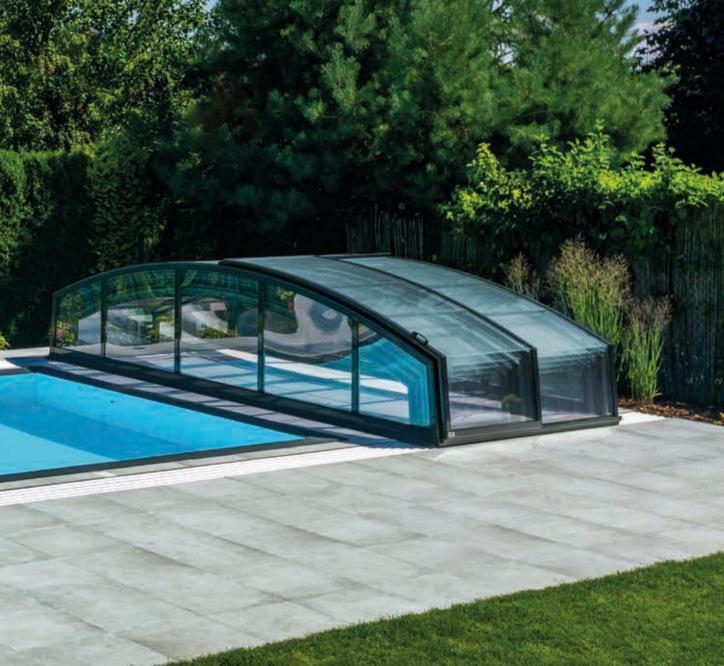

# **SYDNEY / SYDNEY CLEAR**

### Low profile, elegant curves and a modern look

A designer enclosure which we have developed for you in cooperation with automotive designers.

|               | SYD. AS           | SYD. CLEAR AS                                                                       | SYDNEY A | SYD. CLEAR A | SYD. BD | SYD. CLEAR BD     | SYD. BS | SYD. CLEAR BS     | SYD. B | SYD. CLEAR B      | SYD. C | SYD. CLEAR C      |
|---------------|-------------------|-------------------------------------------------------------------------------------|----------|--------------|---------|-------------------|---------|-------------------|--------|-------------------|--------|-------------------|
| 🔀 MAX. AREA   | 350               | x 555 cm                                                                            | 350 x    | 635 cm       | 350>    | × 850 cm          | 400 x   | 740 cm            | 400    | x 850 cm          | 450 x  | 850 cm            |
|               |                   | Anthracite DB 703                                                                   |          |              |         |                   |         |                   |        |                   |        |                   |
|               |                   | AIR single-sided, only one rail for the largest module (other modules are railless) |          |              |         |                   |         |                   |        |                   |        |                   |
|               | 3                 | 3                                                                                   | 3        | 3            | 4       | 4                 | 4       | 4                 | 4      | 4                 | 4      | 4                 |
| MODULE PANELS | PK8 <sup>1)</sup> | PK4 <sup>2)</sup>                                                                   | PK8 1)   | PK4 2)       | PK8 1)  | PK4 <sup>2)</sup> | PK8 1)  | PK4 <sup>2)</sup> | PK8 1) | PK4 <sup>2)</sup> | PK8 1) | PK4 <sup>2)</sup> |