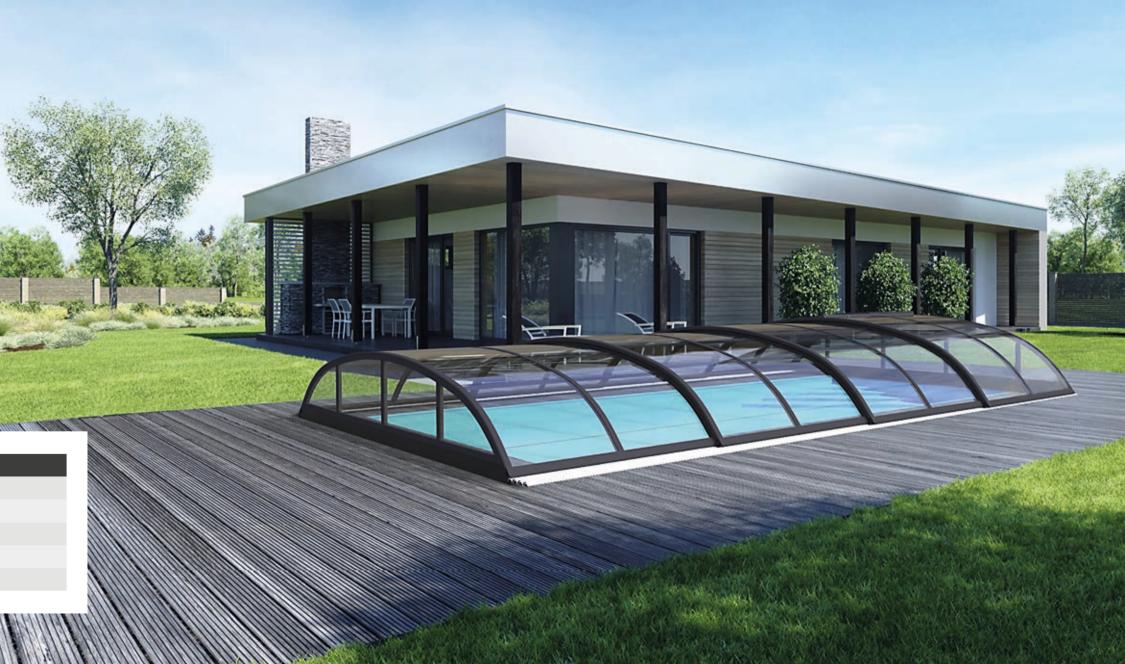

# DALLAS / DALLAS CLEAR

# Fond of round shapes and graceful curves?

You are sure to love the DALLAS enclosure. It is one of the most popular models and fits into any garden.

|                   | DALLAS A          | DALLAS CLEAR A    | DALLAS B                  | DALLAS CLEAR B    |  |
|-------------------|-------------------|-------------------|---------------------------|-------------------|--|
| 🔀 MAX. AREA       | 363 x             | 635 cm            | 462 x 850 cm              |                   |  |
|                   | Silver, Anth      | racite DB 703     | Silver, Anthracite DB 703 |                   |  |
| T RAIL            | AIR dou           | ıble-sided        | AIR dou                   | ble-sided         |  |
| NUMBER OF MODULES | 3                 | 3                 | 4                         | 4                 |  |
| MODULE PANELS     | PK8 <sup>1)</sup> | PK4 <sup>2)</sup> | PK8 <sup>1)</sup>         | PK4 <sup>2)</sup> |  |