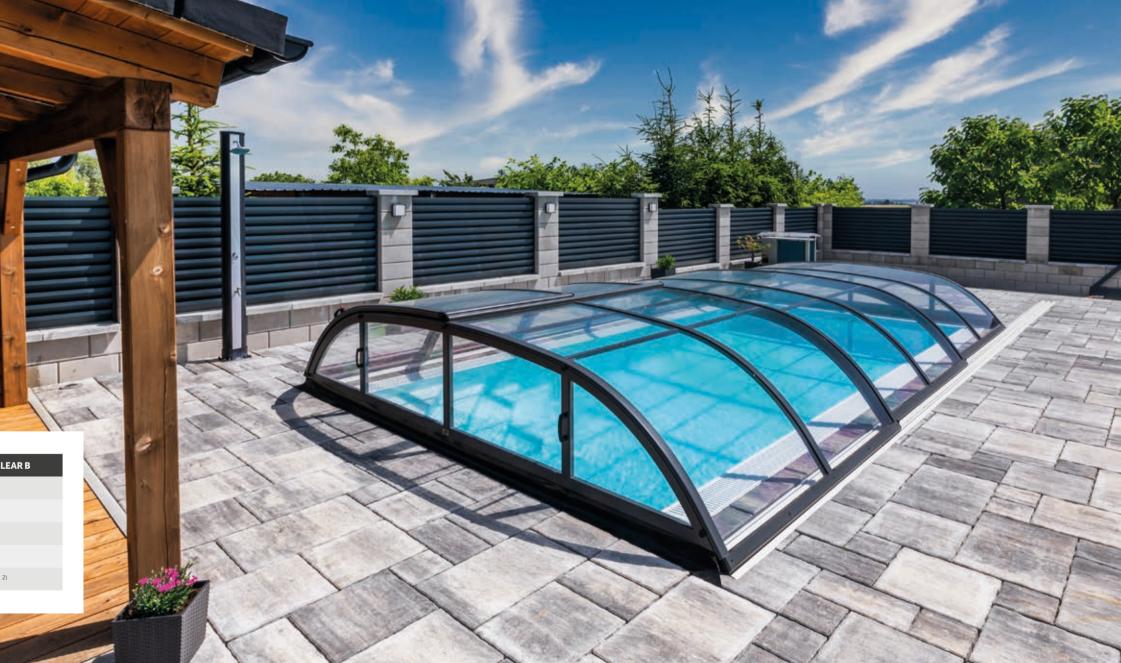

# **SYDNEY / SYDNEY CLEAR**

### Low profile, elegant curves and a modern look

A designer enclosure which we have developed for you in cooperation with automotive designers.

|               | SYD. AS           | SYD. CLEAR AS                                                                       | SYDNEY A | SYD. CLEAR A | SYD. BD | SYD. CLEAR BD     | SYD. BS | SYD. CLEAR BS     | SYD. B | SYD. CLEAR B      | SYD. C | SYD. CLEAR C      |
|---------------|-------------------|-------------------------------------------------------------------------------------|----------|--------------|---------|-------------------|---------|-------------------|--------|-------------------|--------|-------------------|
| 🔀 MAX. AREA   | 350               | x 555 cm                                                                            | 350 x    | 635 cm       | 350>    | × 850 cm          | 400 x   | 740 cm            | 400    | x 850 cm          | 450 x  | 850 cm            |
|               |                   | Anthracite DB 703                                                                   |          |              |         |                   |         |                   |        |                   |        |                   |
|               |                   | AIR single-sided, only one rail for the largest module (other modules are railless) |          |              |         |                   |         |                   |        |                   |        |                   |
|               | 3                 | 3                                                                                   | 3        | 3            | 4       | 4                 | 4       | 4                 | 4      | 4                 | 4      | 4                 |
| MODULE PANELS | PK8 <sup>1)</sup> | PK4 <sup>2)</sup>                                                                   | PK8 1)   | PK4 2)       | PK8 1)  | PK4 <sup>2)</sup> | PK8 1)  | PK4 <sup>2)</sup> | PK8 1) | PK4 <sup>2)</sup> | PK8 1) | PK4 <sup>2)</sup> |