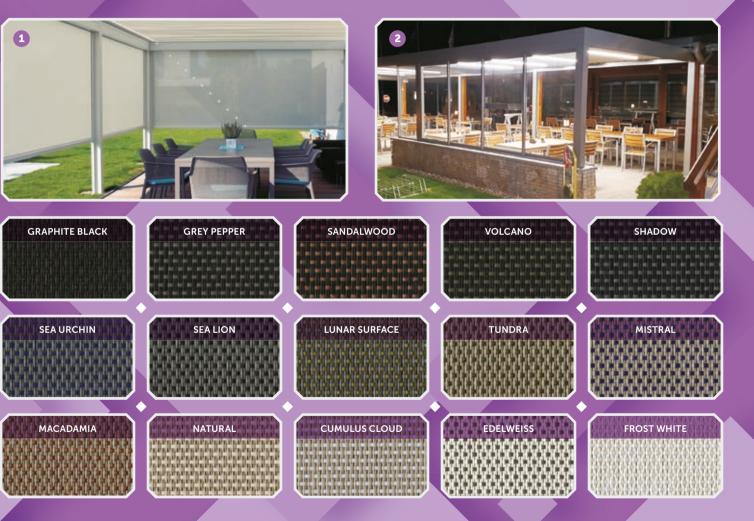

# PERGOLAS

### Did you know that...

The SKYTRIUM bioclimatic pergola adapts to your individual needs in terms of size, design and location.

### Use even after dark

Thanks to the LED lighting, you can use the pergola comfortably at any time of day. You can conveniently control the intensity and start-up by remote control.

### **Retractable shielding**

Electrically operated roller blinds not only provide shade from the sun and privacy, but also give protection against wind, insects and rain.

## Variable look

The colour of the structure can be matched to the windows of your house, for example, thanks to the wide choice of colours. We paint in our own certified powder coating paint shop. This way, the pergola fits seamlessly into your home.

# Minimalist design

A gutter integrated into the perimeter profile diverts rainwater away through the supporting column.

# Protection against the sun and rain

The slats swivel at an angle of up to 140°, thus providing not only protection against the sun and rain, but also resistance to snow loads. In the event of unexpected precipitation, the rain sensor automatically closes the slats. The solid coping of the slats protects the internal components and mechanisms in the pergola against water.

### Pure design

The location of the control unit in the column does not disturb the aesthetic impression made by the pergola.

# **SKYTRIUM**

### **Bioclimatic pergola**

The Czech-made SKYTRIUM bioclimatic pergola is an ideal addition to your garden so that you can spend the maximum amount of time outdoors. It combines several functions - shading, an enclosure with water drainage and **adjustable ventilation**. Thanks to the unique shape of the roof profiles, the pergola drains rainwater when closed, so you can spend your time under it comfortably even in bad weather. The pergola is made of **solid aluminium alloy** with **stainless steel** components, so it is weatherproof. Its minimalist design fits into any garden and improves the impression made by your home.

- SSSS ventilation – natural air exchange to achieve a comfortable environment by controlled rotation of the roof blades
- **protection against the impacts of climate** sun, rain, snow
- **shading** regulating the temperature and intensity of sunlight on the terrace while maintaining light comfort
- a functional solution regardless of the cardinal orientation of the garden
  - owing to the variable placement of the roof slats of the GARDA and GARDA PLUS models

|                                     | max. 5 760 x 3 720 x 2 850 mm (w × d × h)                                     |
|-------------------------------------|-------------------------------------------------------------------------------|
| COLOUR                              | Anthracite DB 703, we paint in our own certified powder coating paint shop    |
| ⊥ LOAD                              | 90 kg/m²                                                                      |
|                                     | electromechanical, remote-controlled                                          |
|                                     | rain sensor,                                                                  |
| $rightarrow^+$ optional accessories | side roller shutter cover, integrated LED lighting                            |
|                                     | GARDA: north, east and west facing terraces GARDA PLUS: south facing terraces |

# Did you know that...

When the roof slats are opened, air starts to flow in the pergola. This lowers the perceived temperature under the pergola, although it is actually the same as in the surrounding environment.