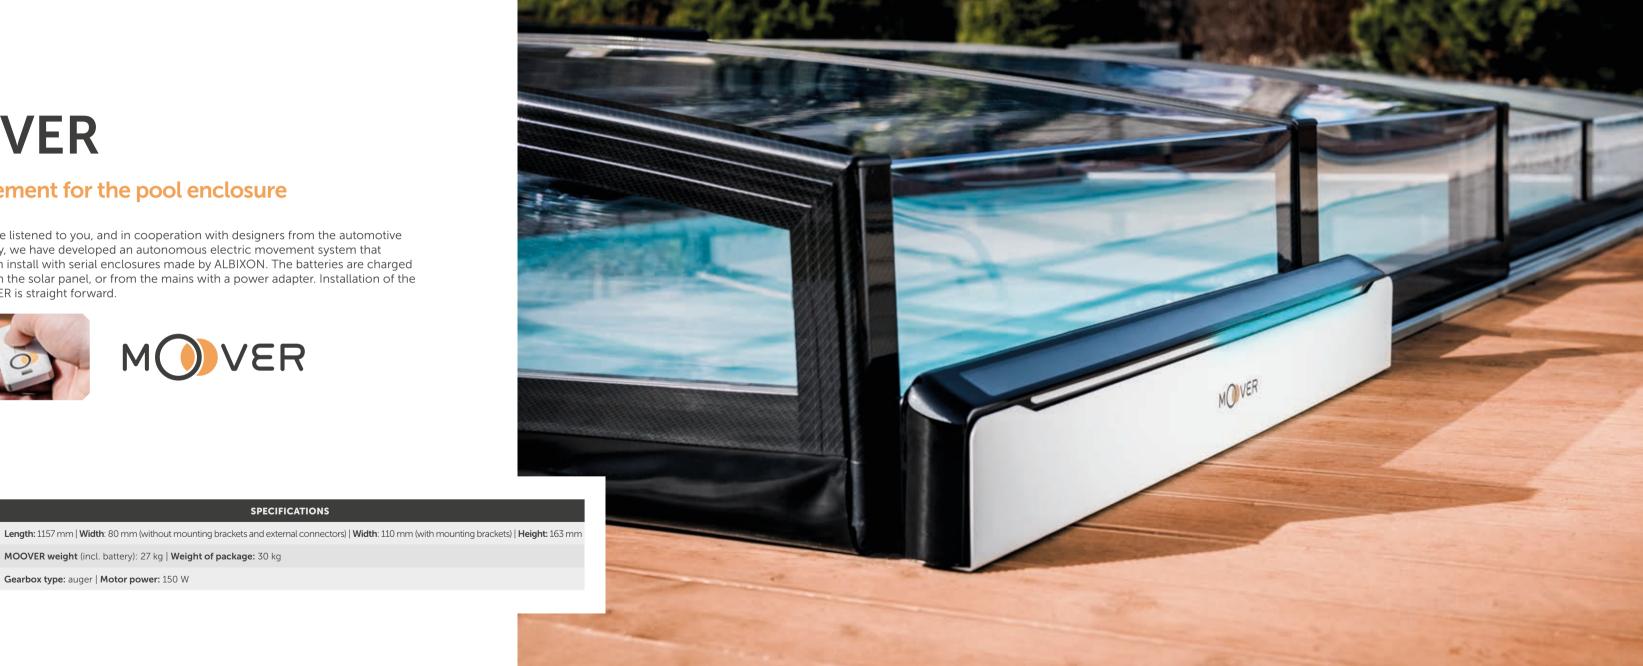

# **MOOVER**

### Electric movement for the pool enclosure

We have listened to you, and in cooperation with designers from the automotive industry, we have developed an autonomous electric movement system that you can install with serial enclosures made by ALBIXON. The batteries are charged through the solar panel, or from the mains with a power adapter. Installation of the MOOVER is straight forward.

👛 WEIGHT 🖌 DRIVE

MOOVER weight (incl. battery): 27 kg | Weight of package: 30 kg

Gearbox type: auger | Motor power: 150 W