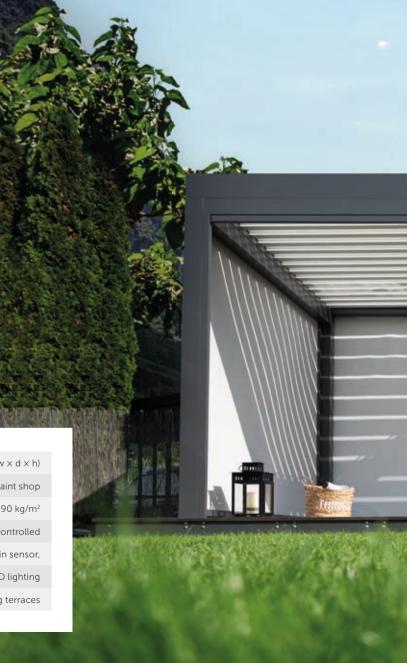

# **SKYTRIUM**

### **Bioclimatic pergola**

The Czech-made SKYTRIUM bioclimatic pergola is an ideal addition to your garden so that you can spend the maximum amount of time outdoors. It combines several functions - shading, an enclosure with water drainage and **adjustable ventilation**. Thanks to the unique shape of the roof profiles, the pergola drains rainwater when closed, so you can spend your time under it comfortably even in bad weather. The pergola is made of **solid aluminium alloy** with **stainless steel** components, so it is weatherproof. Its minimalist design fits into any garden and improves the impression made by your home.