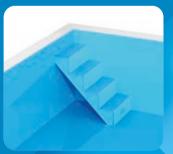

# **STEPS SHAPES**

# A range of steps to suit your preferences.

We can make your pool with a square corner to help you utilize the interior of space of any pool size. Whether you are planning fitness swimming, splashing around or relaxing with your family, an ALBIXON pool will always adapt to your needs.

You are the only person who can choose the right steps for your pool. In pools with a depth of 120 cm, there are three steps (four steps when choosing the X-AIR and X-AIR+ versions), while in pools with a depth of 150 cm, there are four steps (five steps when choosing the X-AIR and X-AIR+ versions).