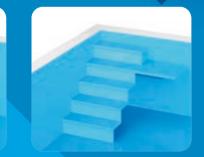

# **STEPS SHAPES**

# A range of steps to suit your preferences.

We can make your pool with a square corner to help you utilize the interior of space of any pool size. Whether you are planning fitness swimming, splashing around or relaxing with your family, an ALBIXON pool will always adapt to your needs.

You are the only person who can choose the right steps for your pool. In pools with a depth of 120 cm, there are three steps (four steps when choosing the X-AIR and X-AIR+ versions), while in pools with a depth of 150 cm, there are four steps (five steps when choosing the X-AIR and X-AIR+ versions).