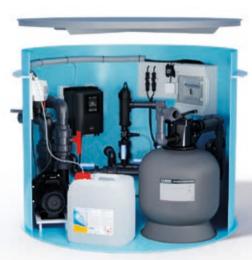

# **TECHNOLOGY SHAFTS**

# To be located near the pool

The technology shaft is located close to the pool. It houses all the equipment discreetly. The counterflow drive can also be placed in the shaft in addition to the pool technology.

|                                                           | BASIC PLUS   | ECONOMIC        | COMFORTPLUS  | οχγ          | OXY PLUS             | UV           | UV PLUS                | STATION      | STATION PLUS      |
|-----------------------------------------------------------|--------------|-----------------|--------------|--------------|----------------------|--------------|------------------------|--------------|-------------------|
| Filtration                                                |              |                 |              | S            | and P50 – 85 k       | g            |                        |              |                   |
| Pump                                                      |              |                 |              | PREVA        | 50 – flow rate       | 9 m³/h       |                        |              |                   |
| Water treatment                                           | Chlorine     | Chlo<br>semi-au |              |              | Chlorine<br>utomatic |              | Chlorine,<br>automatic |              | orine<br>utomatic |
| Water                                                     | Salt 4 g/l   | Salt            | 3 g/l        | Salt 1       | l,5 g/l              | Salt 1       | .,5 g/l                | Fresl        | nwater            |
| Preparation for intelligent pool technology control       | Х            | $\checkmark$    | $\checkmark$ | $\checkmark$ | $\checkmark$         | $\checkmark$ | $\checkmark$           | $\checkmark$ | $\checkmark$      |
| Heat pump connecting point,<br>discharge connecting point | $\checkmark$ | $\checkmark$    | $\checkmark$ | $\checkmark$ | $\checkmark$         | $\checkmark$ | $\checkmark$           | $\checkmark$ | $\checkmark$      |
| Counterflow connecting point                              | Х            | Х               | $\checkmark$ | Х            | $\checkmark$         | Х            | $\checkmark$           | Х            | $\checkmark$      |
| Counterflow pump                                          | Х            | Х               | $\checkmark$ | Х            | $\checkmark$         | Х            | $\checkmark$           | Х            | $\checkmark$      |
| Remote control of the pool light                          | $\checkmark$ | $\checkmark$    | $\checkmark$ | $\checkmark$ | $\checkmark$         | $\checkmark$ | $\checkmark$           | $\checkmark$ | $\checkmark$      |
| Pipes, fittings, electrical switchboard <sup>1)</sup>     | $\checkmark$ | $\checkmark$    | $\checkmark$ | $\checkmark$ | $\checkmark$         | $\checkmark$ | $\checkmark$           | $\checkmark$ | $\checkmark$      |
| Shaft diameter                                            | 120 cm       | 150 cm          | 150 cm       | 150 cm       | 150 cm               | 150 cm       | 150 cm                 | 150 cm       | 150 cm            |
| Shaft depth                                               | 120 cm       | 120 cm          | 120 cm       | 120 cm       | 120 cm               | 120 cm       | 120 cm                 | 120 cm       | 120 cm            |
| Lid colour                                                | Grey         | Grey            | Grey         | Grey         | Grey                 | Grey         | Grey                   | Grey         | Grey              |