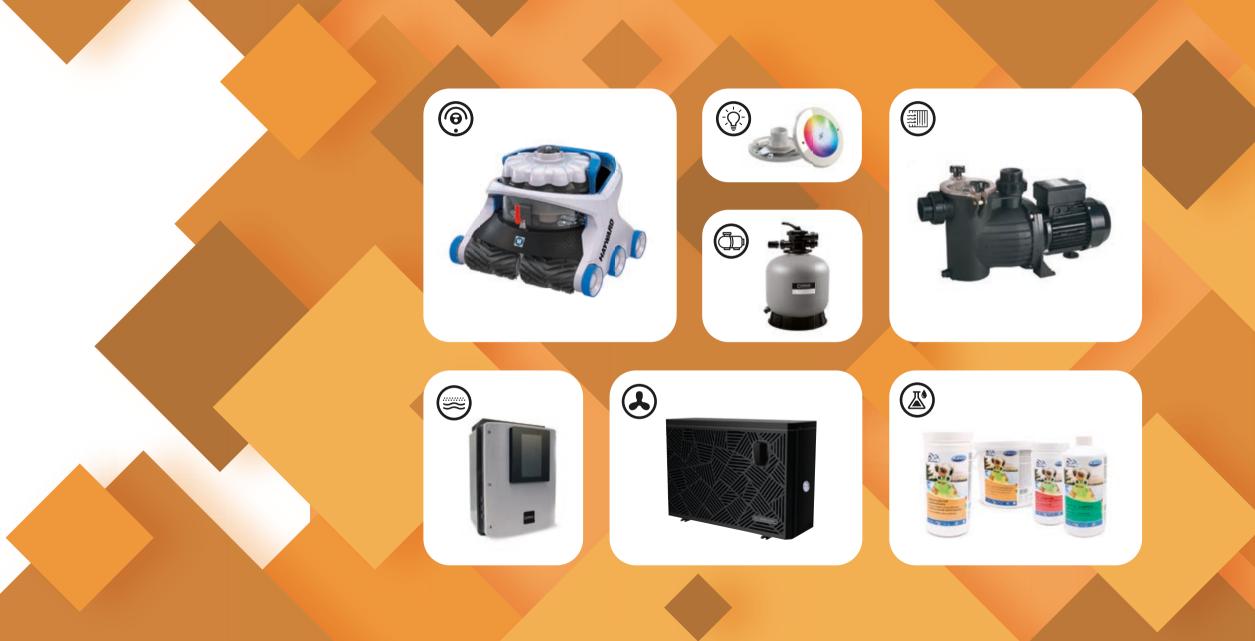

# ACCESSORES

tille.

### Did you know that...

We offer heat pumps, filtration equipment or pool chemicals. Furthermore, accessories not requiring installation, such as thermometers and vacuum cleaners. The most popular are devices that help you relax in your pool, reflectors, counterflow, etc. ALBIXON Accessories

# **POOL ACCESSORIES** 84

We make sure that we are a one-stop pool shop for you. That is why you will find a wide range of pool accessories here.

Filtration pumps