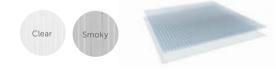

#### **Compact polycarbonate**

The most popular variant is the compact polycarbonate PK4 with a thickness of 4 mm. You will love its elegant appearance and perfect transparency. UV protection as standard and available in 2 colours.

#### Channel polycarbonate

The channel polycarbonate PK8 and PK10 with a thickness of 8 or 10 mm is stable. It has excellent insulation capabilities and provides plenty of privacy when swimming under a roof. UV protection as standard and available in 2 colours.